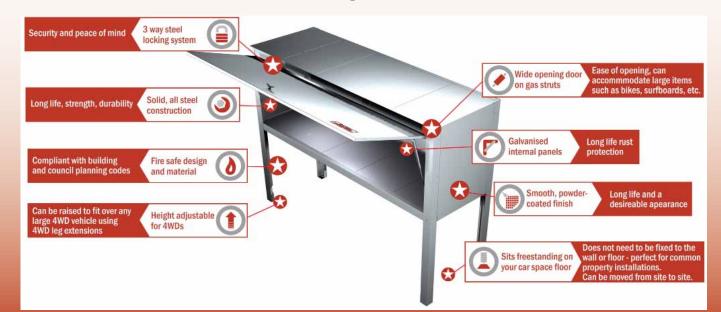

or call **1800 006 090** to arrange for an obligation free measure of your car space!



### **MAJOR PROJECT INSTALLATIONS**

Space Commander<sup>™</sup> has completed many large installation projects for major Australian and New Zealand property developers and construction companies.

For a premium residential apartment complex in Sydney's east we supplied and installed 70 Over Bonnet storage units in the architect's specified colour of powder-coated matt black.

The result was fantastic – a very striking look in the car park, and optimal storage...





We have the expertise, experience and product range to add real value to your next apartment project, anywhere in Australia, and would be happy to prepare a customised proposal for you.





## **SPACE COMMANDER | FEATURES & BENEFITS**



# **THE DOUBLE DECKER**





The Space Commander<sup>™</sup> Double Decker takes our Over Bonnet storage to the next (lower) level – adding up to 2.5 cubic metres of extra storage if you don't need to get the bonnet of your car underneath the storage unit. The addition of the storage cabinet below is perfect for longer car spaces, or shorter cars, and offers the practicality of an easily accessible storage cabinet for heavier or awkward items.



Body Corporate approval for your car space is never a problem, and we can happily provide you with suitable documents to assist your formal application. Building and Strata Managers are big fans of our product range!

We do all the work – delivery to your home and on site installation by our team of experts. Our quoted price is inclusive of GST,