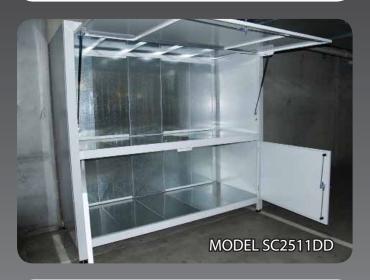

# **THE DOUBLE DECKER**

The Space Commander<sup>™</sup> Double Decker takes our Over Bonnet storage to the next (lower) level – adding up to 2.5 cubic metres of extra storage if you don't need to get the bonnet of your car underneath the storage unit. The addition of the storage cabinet below is perfect for longer car spaces, or shorter cars, and offers the practicality of an easily accessible storage cabinet for heavier or awkward items.

#### Dimensions

A: Overall external length B: Overall external height C: Overall external depth D: Floor to cabinet clearance

| $\square$       | Model        | Description                                                            | Length<br>(A) | Height<br>(B) | Depth<br>(C) | Clearance<br>(D) | Storage<br>(m <sup>3</sup> ) |
|-----------------|--------------|------------------------------------------------------------------------|---------------|---------------|--------------|------------------|------------------------------|
| OVER THE BONNET | SC2511       | Largest height, largest depth                                          | 2510 or 2400  | 2300 (+70/-0) | 1110         | 1000 (+70/-0)    | 3.2                          |
|                 | SC2518       | Reduced height, largest depth                                          | 2510 or 2400  | 2010 (+70/-0) | 1110         | 1000 (+70/-0)    | 2.5                          |
|                 | SC2581       | Largest height, reduced depth                                          | 2510 or 2400  | 2300 (+70/-0) | 810          | 1000 (+70/-0)    | 2.4                          |
|                 | SC2588       | Reduced height, reduced depth                                          | 2510 or 2400  | 2010 (+70/-0) | 810          | 1000 (+70/-0)    | 1.8                          |
| DOUBLE DECKER   | SC2511DD     | Largest height, largest depth                                          | 2510 or 2400  | 2300 (+70/-0) | 1110         | N/A              | 5.7                          |
|                 | SC2518DD     | Reduced height, largest depth                                          | 2510 or 2400  | 2010 (+70/-0) | 1110         | N/A              | 5.0                          |
|                 | SC2581DD     | Largest height, reduced depth                                          | 2510 or 2400  | 2300 (+70/-0) | 810          | N/A              | 4.2                          |
|                 | SC2588DD     | Reduced height, reduced depth                                          | 2510 or 2400  | 2010 (+70/-0) | 810          | N/A              | 3.6                          |
|                 | All measurem | Pricing is <b>inclusive</b> of GST, delivery and on-site installation. |               |               |              |                  |                              |