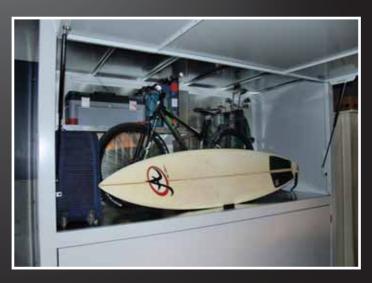

Our customers have been positively thrilled at being able to get the bikes, golf clubs, suit cases, winter clothes, surfboards and all manner of other household items out of the apartment and into the basement where they belong. Our taller models can store up to 5 bikes and are rated as a Class 1 Security bike storage facility (Australian Standard AS 2890.3-1993).