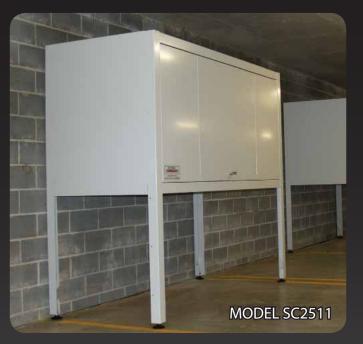

#### Dimensions

A: Overall external length B: Overall external height C: Overall external depth D: Floor to cabinet clearance

| $\square$       | Model        | Description                                                            | Length<br>(A) | Height<br>(B) | Depth<br>(C) | Clearance<br>(D) | Storage<br>(m <sup>3</sup> ) |
|-----------------|--------------|------------------------------------------------------------------------|---------------|---------------|--------------|------------------|------------------------------|
| OVER THE BONNET | SC2511       | Largest height, largest depth                                          | 2510 or 2400  | 2300 (+70/-0) | 1110         | 1000 (+70/-0)    | 3.2                          |
|                 | SC2518       | Reduced height, largest depth                                          | 2510 or 2400  | 2010 (+70/-0) | 1110         | 1000 (+70/-0)    | 2.5                          |
|                 | SC2581       | Largest height, reduced depth                                          | 2510 or 2400  | 2300 (+70/-0) | 810          | 1000 (+70/-0)    | 2.4                          |
|                 | SC2588       | Reduced height, reduced depth                                          | 2510 or 2400  | 2010 (+70/-0) | 810          | 1000 (+70/-0)    | 1.8                          |
| DOUBLE DECKER   | SC2511DD     | Largest height, largest depth                                          | 2510 or 2400  | 2300 (+70/-0) | 1110         | N/A              | 5.7                          |
|                 | SC2518DD     | Reduced height, largest depth                                          | 2510 or 2400  | 2010 (+70/-0) | 1110         | N/A              | 5.0                          |
|                 | SC2581DD     | Largest height, reduced depth                                          | 2510 or 2400  | 2300 (+70/-0) | 810          | N/A              | 4.2                          |
|                 | SC2588DD     | Reduced height, reduced depth                                          | 2510 or 2400  | 2010 (+70/-0) | 810          | N/A              | 3.6                          |
|                 | All measurem | Pricing is <b>inclusive</b> of GST, delivery and on-site installation. |               |               |              |                  |                              |