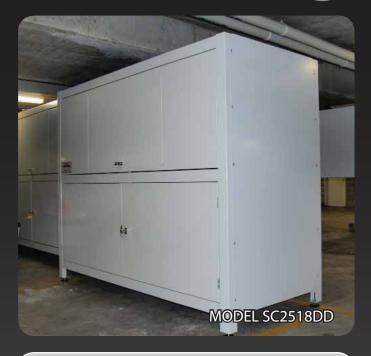

# **THE DOUBLE DECKER**

The Space Commander<sup>™</sup> Double Decker takes our Over Bonnet storage to the next (lower) level – adding up to 2.5 cubic metres of extra storage if you don't need to get the bonnet of your car underneath the storage unit. The addition of the storage cabinet below is perfect for longer car spaces, or shorter cars, and offers the practicality of an easily accessible storage cabinet for heavier or awkward items.

#### Dimensions

A: Overall external length B: Overall external height C: Overall external depth D: Floor to cabinet clearance

| $\square$       | Model        | Description                                                            | Length<br>(A) | Height<br>(B) | Depth<br>(C) | Clearance<br>(D) | Storage<br>(m <sup>3</sup> ) |
|-----------------|--------------|------------------------------------------------------------------------|---------------|---------------|--------------|------------------|------------------------------|
| OVER THE BONNET | SC2511       | Largest height, largest depth                                          | 2510 or 2400  | 2300 (+70/-0) | 1110         | 1000 (+70/-0)    | 3.2                          |
|                 | SC2518       | Reduced height, largest depth                                          | 2510 or 2400  | 2010 (+70/-0) | 1110         | 1000 (+70/-0)    | 2.5                          |
|                 | SC2581       | Largest height, reduced depth                                          | 2510 or 2400  | 2300 (+70/-0) | 810          | 1000 (+70/-0)    | 2.4                          |
|                 | SC2588       | Reduced height, reduced depth                                          | 2510 or 2400  | 2010 (+70/-0) | 810          | 1000 (+70/-0)    | 1.8                          |
| DOUBLE DECKER   | SC2511DD     | Largest height, largest depth                                          | 2510 or 2400  | 2300 (+70/-0) | 1110         | N/A              | 5.7                          |
|                 | SC2518DD     | Reduced height, largest depth                                          | 2510 or 2400  | 2010 (+70/-0) | 1110         | N/A              | 5.0                          |
|                 | SC2581DD     | Largest height, reduced depth                                          | 2510 or 2400  | 2300 (+70/-0) | 810          | N/A              | 4.2                          |
|                 | SC2588DD     | Reduced height, reduced depth                                          | 2510 or 2400  | 2010 (+70/-0) | 810          | N/A              | 3.6                          |
|                 | All measurem | Pricing is <b>inclusive</b> of GST, delivery and on-site installation. |               |               |              |                  |                              |