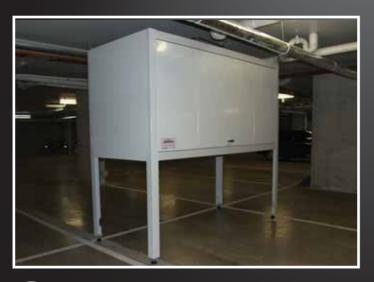

# **THE DOUBLE DECKER**

The Space Commander<sup>™</sup> Double Decker takes our Over Bonnet storage to the next (lower) level – adding up to 2.5 cubic metres of extra storage if you don't need to get the bonnet of your car underneath the storage unit. The addition of the storage cabinet below is perfect for longer car spaces, or shorter cars, and offers the practicality of an easily accessible storage cabinet for heavier or awkward items.

#### Dimensions

A: Overall external length B: Overall external height C: Overall external depth D: Floor to cabinet clearance

| $\square$       | Model        | Description                                                            | Length<br>(A) | Height<br>(B) | Depth<br>(C) | Clearance<br>(D) | Storage<br>(m <sup>3</sup> ) |
|-----------------|--------------|------------------------------------------------------------------------|---------------|---------------|--------------|------------------|------------------------------|
| OVER THE BONNET | SC2511       | Largest height, largest depth                                          | 2510 or 2400  | 2300 (+70/-0) | 1110         | 1000 (+70/-0)    | 3.2                          |
|                 | SC2518       | Reduced height, largest depth                                          | 2510 or 2400  | 2010 (+70/-0) | 1110         | 1000 (+70/-0)    | 2.5                          |
|                 | SC2581       | Largest height, reduced depth                                          | 2510 or 2400  | 2300 (+70/-0) | 810          | 1000 (+70/-0)    | 2.4                          |
|                 | SC2588       | Reduced height, reduced depth                                          | 2510 or 2400  | 2010 (+70/-0) | 810          | 1000 (+70/-0)    | 1.8                          |
| DOUBLE DECKER   | SC2511DD     | Largest height, largest depth                                          | 2510 or 2400  | 2300 (+70/-0) | 1110         | N/A              | 5.7                          |
|                 | SC2518DD     | Reduced height, largest depth                                          | 2510 or 2400  | 2010 (+70/-0) | 1110         | N/A              | 5.0                          |
|                 | SC2581DD     | Largest height, reduced depth                                          | 2510 or 2400  | 2300 (+70/-0) | 810          | N/A              | 4.2                          |
|                 | SC2588DD     | Reduced height, reduced depth                                          | 2510 or 2400  | 2010 (+70/-0) | 810          | N/A              | 3.6                          |
|                 | All measurem | Pricing is <b>inclusive</b> of GST, delivery and on-site installation. |               |               |              |                  |                              |