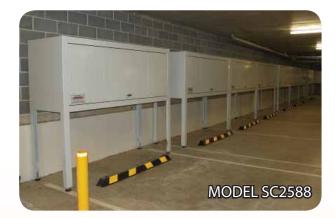

#### Dimensions

A: Overall external length B: Overall external height C: Overall external depth D: Floor to cabinet clearance

| $\square$       | Model        | Description                                                            | Length<br>(A) | Height<br>(B) | Depth<br>(C) | Clearance<br>(D) | Storage<br>(m <sup>3</sup> ) |
|-----------------|--------------|------------------------------------------------------------------------|---------------|---------------|--------------|------------------|------------------------------|
| OVER THE BONNET | SC2511       | Largest height, largest depth                                          | 2510 or 2400  | 2300 (+70/-0) | 1110         | 1000 (+70/-0)    | 3.2                          |
|                 | SC2518       | Reduced height, largest depth                                          | 2510 or 2400  | 2010 (+70/-0) | 1110         | 1000 (+70/-0)    | 2.5                          |
|                 | SC2581       | Largest height, reduced depth                                          | 2510 or 2400  | 2300 (+70/-0) | 810          | 1000 (+70/-0)    | 2.4                          |
|                 | SC2588       | Reduced height, reduced depth                                          | 2510 or 2400  | 2010 (+70/-0) | 810          | 1000 (+70/-0)    | 1.8                          |
| DOUBLE DECKER   | SC2511DD     | Largest height, largest depth                                          | 2510 or 2400  | 2300 (+70/-0) | 1110         | N/A              | 5.7                          |
|                 | SC2518DD     | Reduced height, largest depth                                          | 2510 or 2400  | 2010 (+70/-0) | 1110         | N/A              | 5.0                          |
|                 | SC2581DD     | Largest height, reduced depth                                          | 2510 or 2400  | 2300 (+70/-0) | 810          | N/A              | 4.2                          |
|                 | SC2588DD     | Reduced height, reduced depth                                          | 2510 or 2400  | 2010 (+70/-0) | 810          | N/A              | 3.6                          |
|                 | All measurem | Pricing is <b>inclusive</b> of GST, delivery and on-site installation. |               |               |              |                  |                              |