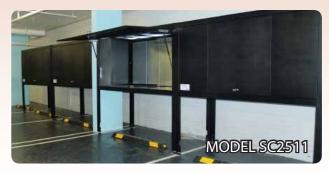

#### Dimensions

A: Overall external length B: Overall external height C: Overall external depth D: Floor to cabinet clearance

| $\square$       | Model        | Description                                                            | Length<br>(A) | Height<br>(B) | Depth<br>(C) | Clearance<br>(D) | Storage<br>(m <sup>3</sup> ) |
|-----------------|--------------|------------------------------------------------------------------------|---------------|---------------|--------------|------------------|------------------------------|
| OVER THE BONNET | SC2511       | Largest height, largest depth                                          | 2510 or 2400  | 2300 (+70/-0) | 1110         | 1000 (+70/-0)    | 3.2                          |
|                 | SC2518       | Reduced height, largest depth                                          | 2510 or 2400  | 2010 (+70/-0) | 1110         | 1000 (+70/-0)    | 2.5                          |
|                 | SC2581       | Largest height, reduced depth                                          | 2510 or 2400  | 2300 (+70/-0) | 810          | 1000 (+70/-0)    | 2.4                          |
|                 | SC2588       | Reduced height, reduced depth                                          | 2510 or 2400  | 2010 (+70/-0) | 810          | 1000 (+70/-0)    | 1.8                          |
| DOUBLE DECKER   | SC2511DD     | Largest height, largest depth                                          | 2510 or 2400  | 2300 (+70/-0) | 1110         | N/A              | 5.7                          |
|                 | SC2518DD     | Reduced height, largest depth                                          | 2510 or 2400  | 2010 (+70/-0) | 1110         | N/A              | 5.0                          |
|                 | SC2581DD     | Largest height, reduced depth                                          | 2510 or 2400  | 2300 (+70/-0) | 810          | N/A              | 4.2                          |
|                 | SC2588DD     | Reduced height, reduced depth                                          | 2510 or 2400  | 2010 (+70/-0) | 810          | N/A              | 3.6                          |
|                 | All measurem | Pricing is <b>inclusive</b> of GST, delivery and on-site installation. |               |               |              |                  |                              |