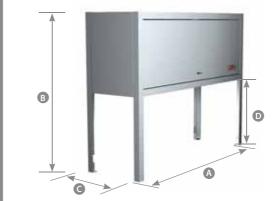

#### Dimensions

A: Overall external length B: Overall external height C: Overall external depth D: Floor to cabinet clearance

| $\square$       | Model        | Description                                                            | Length<br>(A) | Height<br>(B) | Depth<br>(C) | Clearance<br>(D) | Storage<br>(m <sup>3</sup> ) |
|-----------------|--------------|------------------------------------------------------------------------|---------------|---------------|--------------|------------------|------------------------------|
| OVER THE BONNET | SC2511       | Largest height, largest depth                                          | 2510 or 2400  | 2300 (+70/-0) | 1110         | 1000 (+70/-0)    | 3.2                          |
|                 | SC2518       | Reduced height, largest depth                                          | 2510 or 2400  | 2010 (+70/-0) | 1110         | 1000 (+70/-0)    | 2.5                          |
|                 | SC2581       | Largest height, reduced depth                                          | 2510 or 2400  | 2300 (+70/-0) | 810          | 1000 (+70/-0)    | 2.4                          |
|                 | SC2588       | Reduced height, reduced depth                                          | 2510 or 2400  | 2010 (+70/-0) | 810          | 1000 (+70/-0)    | 1.8                          |
| DOUBLE DECKER   | SC2511DD     | Largest height, largest depth                                          | 2510 or 2400  | 2300 (+70/-0) | 1110         | N/A              | 5.7                          |
|                 | SC2518DD     | Reduced height, largest depth                                          | 2510 or 2400  | 2010 (+70/-0) | 1110         | N/A              | 5.0                          |
|                 | SC2581DD     | Largest height, reduced depth                                          | 2510 or 2400  | 2300 (+70/-0) | 810          | N/A              | 4.2                          |
|                 | SC2588DD     | Reduced height, reduced depth                                          | 2510 or 2400  | 2010 (+70/-0) | 810          | N/A              | 3.6                          |
|                 | All measurem | Pricing is <b>inclusive</b> of GST, delivery and on-site installation. |               |               |              |                  |                              |