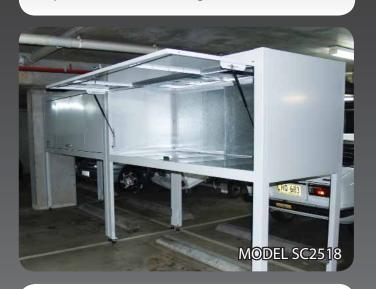

#### Dimensions

A: Overall external length B: Overall external height C: Overall external depth D: Floor to cabinet clearance

| $\square$       | Model        | Description                                                            | Length<br>(A) | Height<br>(B) | Depth<br>(C) | Clearance<br>(D) | Storage<br>(m <sup>3</sup> ) |
|-----------------|--------------|------------------------------------------------------------------------|---------------|---------------|--------------|------------------|------------------------------|
| OVER THE BONNET | SC2511       | Largest height, largest depth                                          | 2510 or 2400  | 2300 (+70/-0) | 1110         | 1000 (+70/-0)    | 3.2                          |
|                 | SC2518       | Reduced height, largest depth                                          | 2510 or 2400  | 2010 (+70/-0) | 1110         | 1000 (+70/-0)    | 2.5                          |
|                 | SC2581       | Largest height, reduced depth                                          | 2510 or 2400  | 2300 (+70/-0) | 810          | 1000 (+70/-0)    | 2.4                          |
|                 | SC2588       | Reduced height, reduced depth                                          | 2510 or 2400  | 2010 (+70/-0) | 810          | 1000 (+70/-0)    | 1.8                          |
| DOUBLE DECKER   | SC2511DD     | Largest height, largest depth                                          | 2510 or 2400  | 2300 (+70/-0) | 1110         | N/A              | 5.7                          |
|                 | SC2518DD     | Reduced height, largest depth                                          | 2510 or 2400  | 2010 (+70/-0) | 1110         | N/A              | 5.0                          |
|                 | SC2581DD     | Largest height, reduced depth                                          | 2510 or 2400  | 2300 (+70/-0) | 810          | N/A              | 4.2                          |
|                 | SC2588DD     | Reduced height, reduced depth                                          | 2510 or 2400  | 2010 (+70/-0) | 810          | N/A              | 3.6                          |
|                 | All measurem | Pricing is <b>inclusive</b> of GST, delivery and on-site installation. |               |               |              |                  |                              |