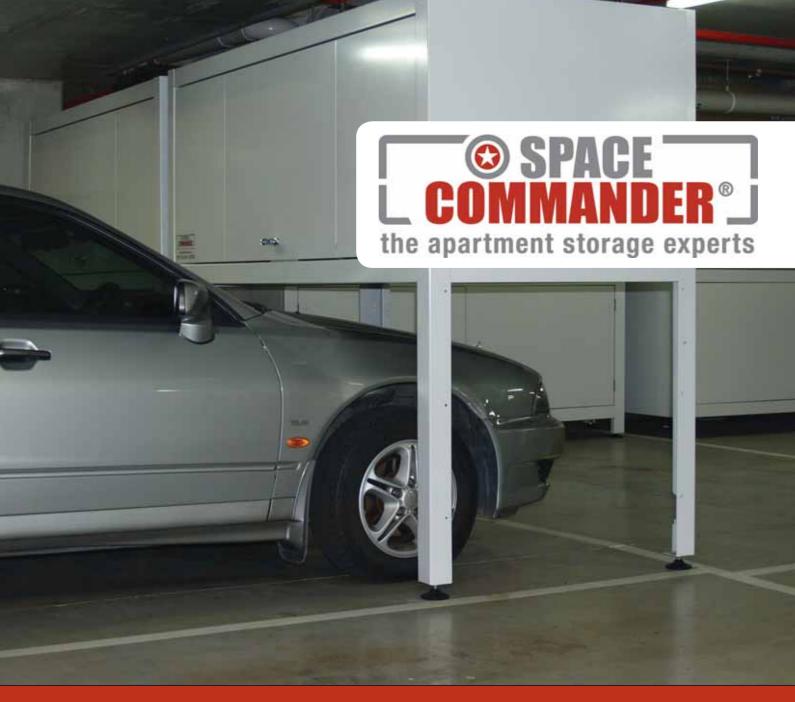

Creating storage space in Australian garages and basements since 2004!

**C** 1800 006 090

www.spacecommander.com.au

The idea of creating storage over your car bonnet isn't new...it's just that we perfected it back in 2004! Since then we have helped over eight thousand apartment dwellers turn the unused space in their car park into valuable storage.

Our customers have been positively thrilled at being able to get the bikes, golf clubs, suit cases, winter clothes, surfboards and all manner of other household items out of the apartment and into the basement where they belong. Our taller models can store up to 5 bikes and are rated as a Class 1 Security bike storage facility (Australian Standard AS 2890.3-1993).

Our comprehensive range of sizes, matched with our product engineering, design and quality, has made us the market leader – to find out why visit **www.spacecommander.com.au** or call **1800 006 090** to arrange for an obligation free measure of your car space!