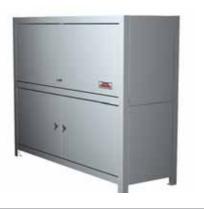

# **THE DOUBLE DECKER**

The Space Commander<sup>™</sup> Double Decker takes our Over Bonnet storage to the next (lower) level – adding up to 2.5 cubic metres of extra storage if you don't need to get the bonnet of your car underneath the storage unit. The addition of the storage cabinet below is perfect for longer car spaces, or shorter cars, and offers the practicality of an easily accessible storage cabinet for heavier or awkward items.